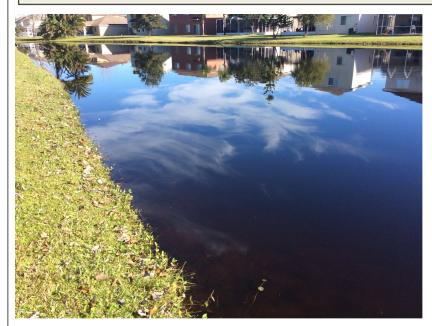

## IV. Landscape & Pond Maintenance

A. Greenview Landscape as Inspected by OLM – December 2018

Exhibit 4

Grade: 93.5%

B. Heritage Harbor Golf December Aquatic Inspection Report

Exhibit 5