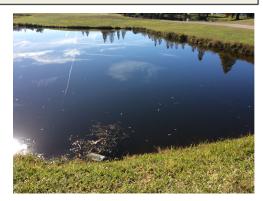

## IV. Landscape & Pond Maintenance

A. Greenview Landscape as Inspected by OLM – December 2018

Exhibit 4

Grade: 93.5%

B. Heritage Harbor Golf December Aquatic Inspection Report

Exhibit 5