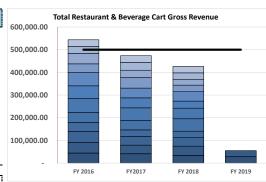

29,147.00      | 29,036.00  |           |
| February     | 43,936.00              | 41,938.00      | 54,626.00  |           |
| March        | 61,424.00              | 54,956.00      | 46,917.00  |           |
| April        | 56,260.00              | 44,196.00      | 30,767.00  |           |
| May          | 58,216.00              | 43,086.00      | 41,345.00  |           |
| June         | 38,695.00              | 46,328.00      | 29,142.00  |           |
| July         | 45,716.00              | 32,565.00      | 24,196.00  |           |
| August       | 30,965.00              | 34,216.00      | 29,982.00  |           |
| September    | 29,162.00              | 29,643.00      | 28,801.00  |           |
| Yearly Total | \$ 543,564             | \$ 473,517     | \$ 426,752 | \$ 55,034 |



#### Financial Snapshot - Enterprise Fund - Golf Activity

| Gross Profit by Golf Activity |      | Actual     |    | Actual     |    | Actual     |     | Budget       |
|-------------------------------|------|------------|----|------------|----|------------|-----|--------------|
|                               | FY 2 | 2017 - YTD | FY | 2018 - YTD | FY | 2019 - YTD | - 1 | Y 2019 - YTD |
| Golf Course                   | \$   | 238,729    | \$ | 236,251    | \$ | 226,652    | \$  | 232,575      |
| Pro Shop                      |      | 9,564      |    | 19,151     |    | 8,869      |     | 9,144        |
| Cost of Goods Sold            |      | (3,873)    |    | (4,414)    |    | (4,742)    |     | (4,799)      |
| Total Gross Profit            | \$   | 244,420    | \$ | 250,988    | \