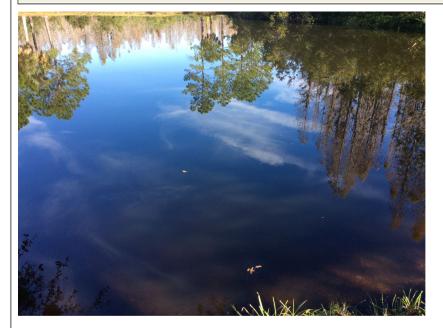

## IV. Landscape & Pond Maintenance

A. Greenview Landscape as Inspected by OLM – December 2018

Exhibit 4

Grade: 93.5%

B. Heritage Harbor Golf December Aquatic Inspection Report

Exhibit 5