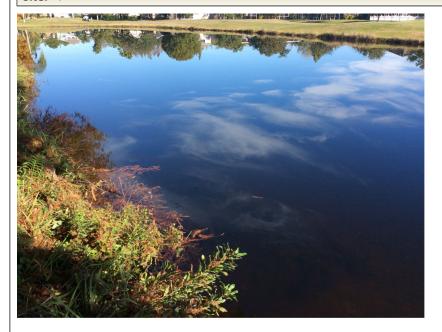

## IV. Landscape & Pond Maintenance

A. Greenview Landscape as Inspected by OLM – December 2018

Exhibit 4

Grade: 93.5%

B. Heritage Harbor Golf December Aquatic Inspection Report

Exhibit 5