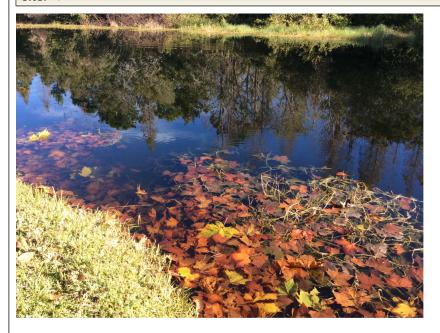

## IV. Landscape & Pond Maintenance

A. Greenview Landscape as Inspected by OLM – December 2018

Exhibit 4

Grade: 93.5%

B. Heritage Harbor Golf December Aquatic Inspection Report

Exhibit 5