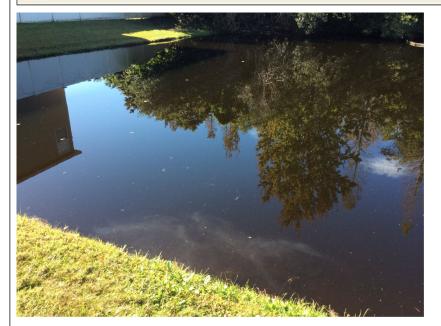

## IV. Landscape & Pond Maintenance

A. Greenview Landscape as Inspected by OLM – December 2018

Exhibit 4

Grade: 93.5%

B. Heritage Harbor Golf December Aquatic Inspection Report

Exhibit 5