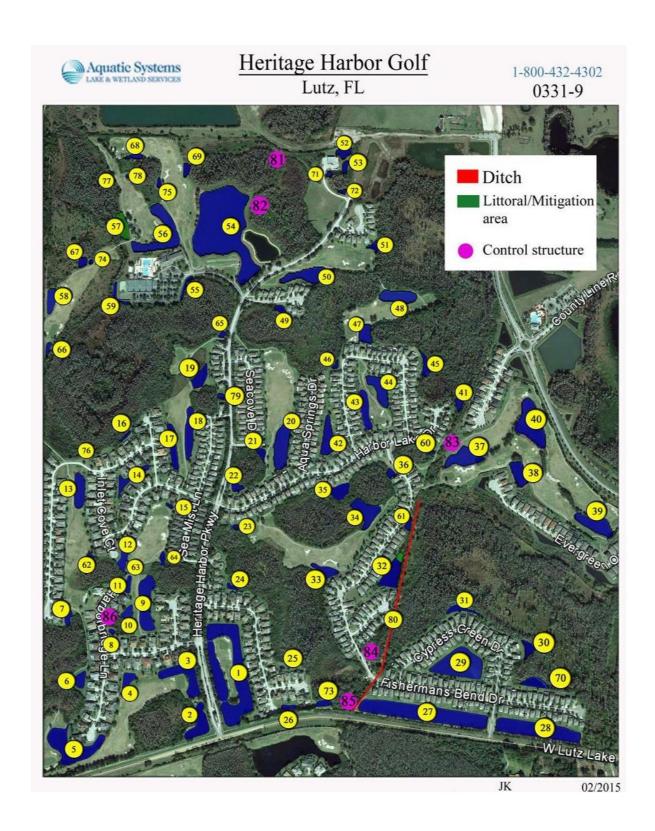

## IV. Landscape & Pond Maintenance

A. Greenview Landscape as Inspected by OLM – December 2018

Exhibit 4

Grade: 93.5%

B. Heritage Harbor Golf December Aquatic Inspection Report

Exhibit 5