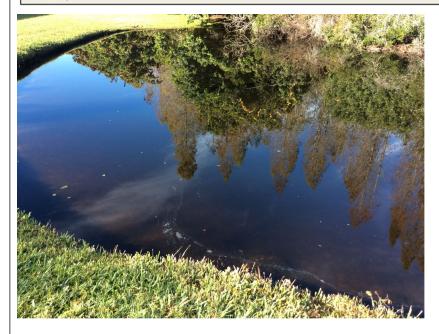

## IV. Landscape & Pond Maintenance

A. Greenview Landscape as Inspected by OLM – December 2018

Exhibit 4

Grade: 93.5%

B. Heritage Harbor Golf December Aquatic Inspection Report

Exhibit 5