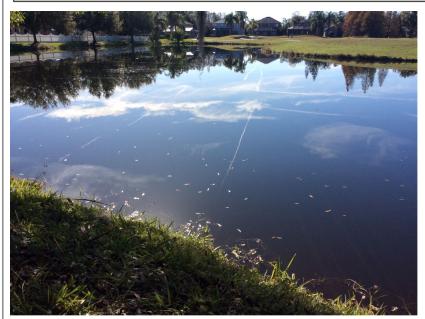

## IV. Landscape & Pond Maintenance

A. Greenview Landscape as Inspected by OLM – December 2018

Exhibit 4

Grade: 93.5%

B. Heritage Harbor Golf December Aquatic Inspection Report

Exhibit 5